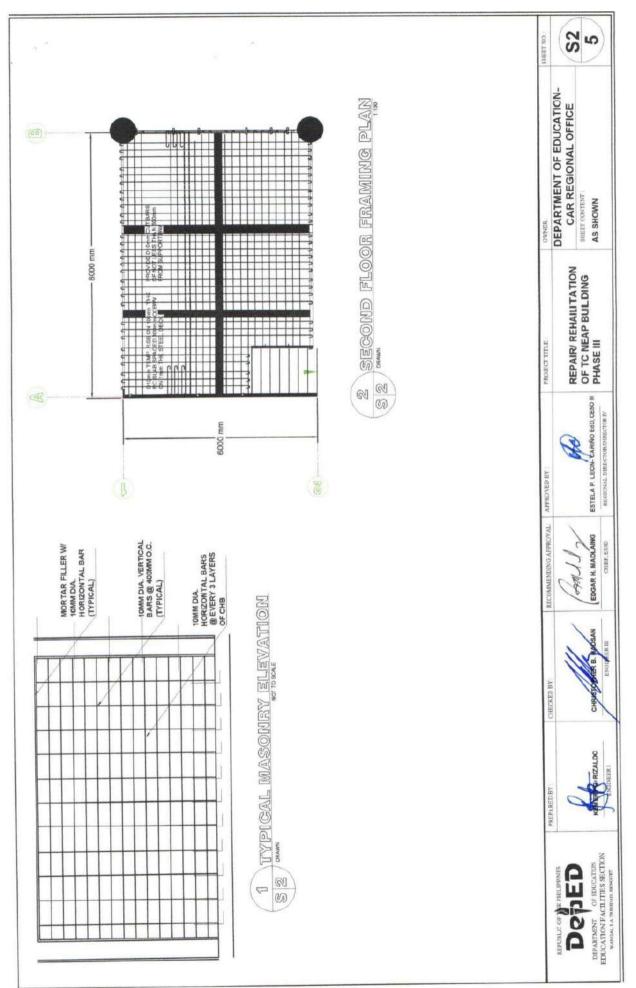

60cm x 60cm Non-Skid Tiles (verify color & design) 30cm x 30cm Non-Skid Tiles (verify color & design) 150mm x 900mm Homogenous Wood Tiles( verify color & design) Wood Parquet (verify color & design) |
| 14.1.2 Wall Tiles                                                             | 30cm x 30cm Glazed Tiles (verify color & design)                                                                                                                                                       |
| 14.2 Others 14.2.1 Tile Grout 14.2.2 Tile Adhesive                            | Color: Varies, PNS ISO 13007 – 1:2014<br>Color: Varies, PNS ISO 13007 – 1:2014 Type C2                                                                                                                 |

Section VII. Drawings











Section VIII. Bill of Quantities



### Republic of the Philippines Department of Education

CORDILLERA ADMINISTRATIVE REGION

Wangal, La Trinidad, Benguet

#### PROGRAM 0 F WORKS OFFICE: DepED - CAR REGIONAL OFFICE BUDGET ALLOCATION: PHP 12,148,603.49 REGION: ESTIMATED GOVERNMENT EXPENSES: APPROVED BUDGET FOR THE PROJECT: PROJECT DESCRIPTION COMPLETION PERIOD: 210 CD 1-Project Engineer , 1-Foreman ,4-Carpenter 4-Mason ,4-Steel man,2-welders(w/ NCII) Project: REPAIR/REHABILITATION OF BTC NEAP BUILDING PHASE III 2-Scaffold Installer(w/NCII), 3-Painters 4-Tile Setters,1-Master Electrician 10-laborers REQUIRED EQUIPMENTS: PLAN NO.: LOCATION: Mini Dumptruck, Porta lift, One Bagger Mixer, Scaffoldings G.I. Pipe sch.20 (H Frames & Brackets) **Baguio City Teachers Camp** Shoring Jack, Assorted