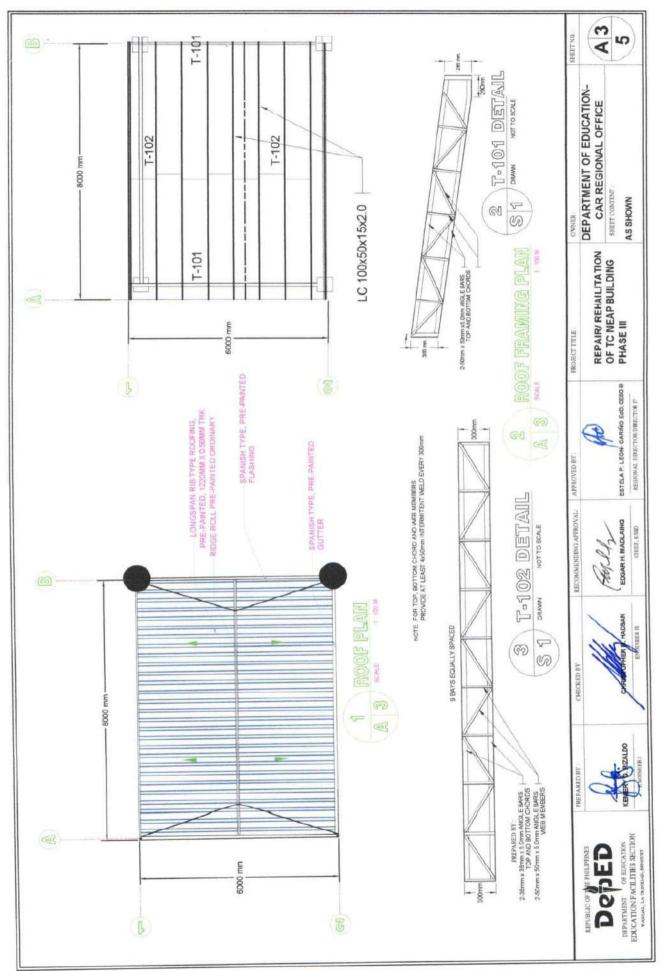

# REPAIR/REHABILITATION OF NATIONAL EDUCATORS ACADEMY OF THE PHILIPPINES (NEAP) BUILDING BAGUIO TEACHERS CAMP - PHASE III

Government of the Republic of the Philippines