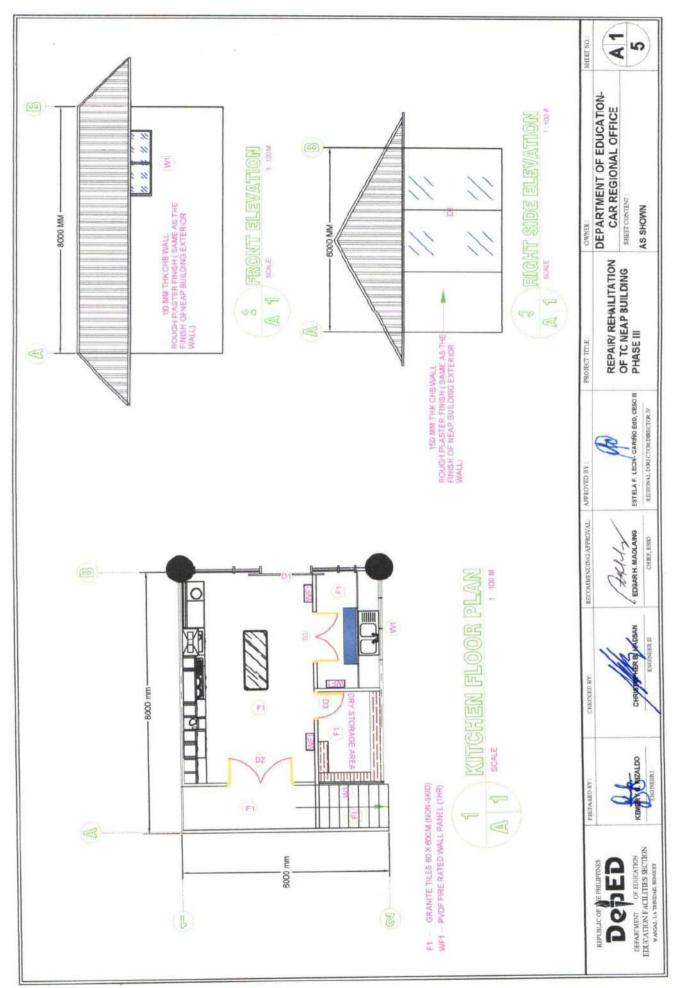

# REPAIR/REHABILITATION OF NATIONAL EDUCATORS ACADEMY OF THE PHILIPPINES (NEAP) BUILDING BAGUIO TEACHERS CAMP - PHASE III

Government of the Republic of the Philippines