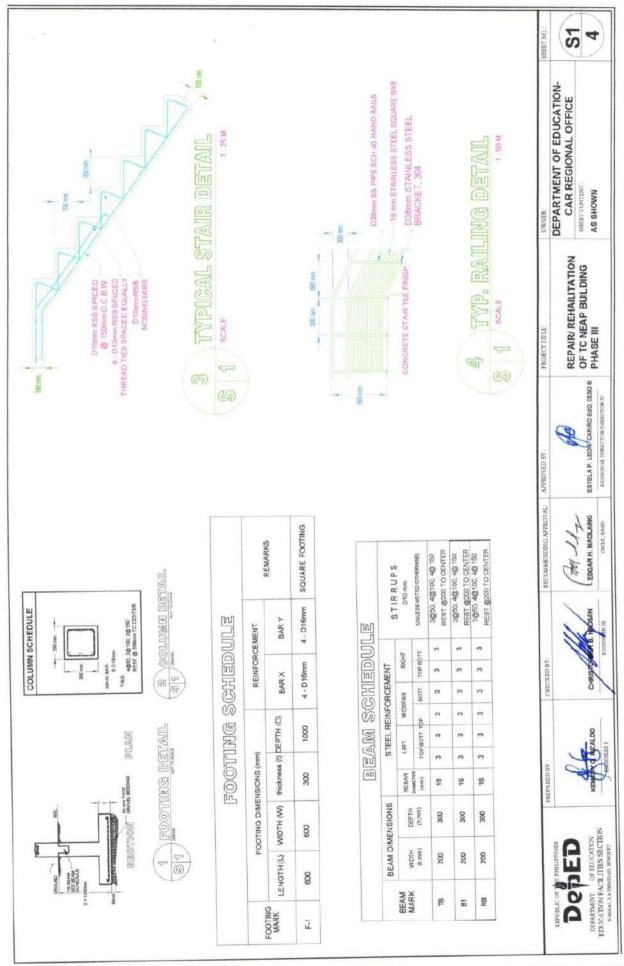

# REPAIR/REHABILITATION OF NATIONAL EDUCATORS ACADEMY OF THE PHILIPPINES (NEAP) BUILDING BAGUIO TEACHERS CAMP - PHASE III

Government of the Republic of the Philippines