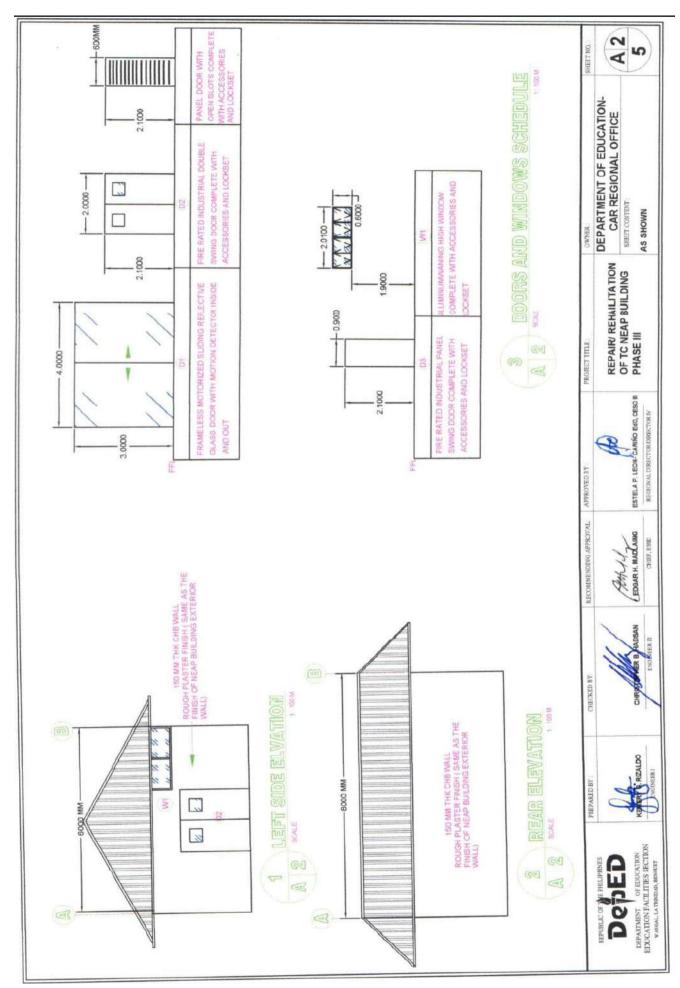

# REPAIR/REHABILITATION OF NATIONAL EDUCATORS ACADEMY OF THE PHILIPPINES (NEAP) BUILDING BAGUIO TEACHERS CAMP - PHASE III

Government of the Republic of the Philippines